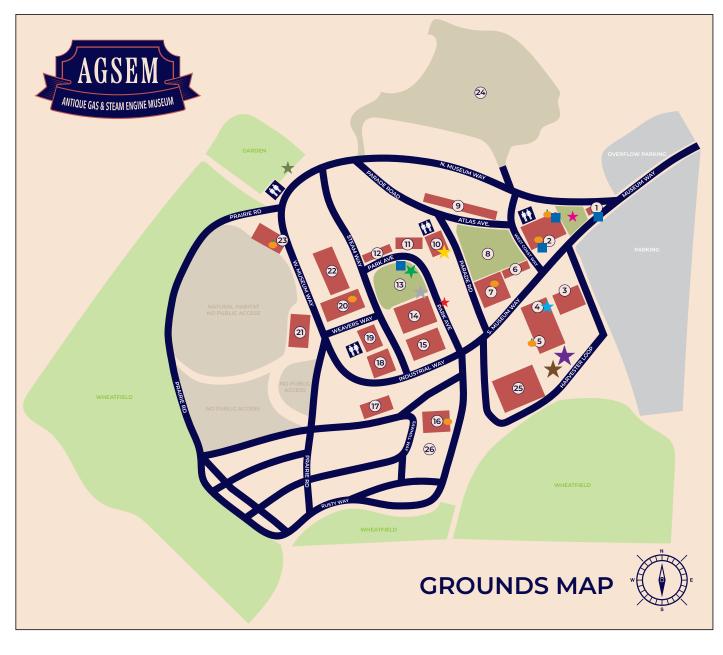

## SCANE HERE FOR FOOD MENU

**BEER AND WESTERN THEMED FOOD** 

- **EVENT ADMISSION BOOTH**
- MUSEUM OFFICE & GIFT SHOP
- **GRISTMILL**
- **ASSEMBLY BUILDING**
- WEST COAST CLOCK & WATCH MUSEUM
- **GRISTMILL**
- **FARM HOUSE**
- **GAS ENGINE ROW GRASS**
- **GAS ENGINE ROW**
- **FOOD COURT**
- (11)STAGE
- TRAIN DEPOT
- (13) LAWN
- **AUTOMOTIVE EXHIBIT HALL**
- **COLLINS EXHIBIT HALL**
- **BLACKSMITH & WHEELWRIGHT SHOP**
- **METAL ARTS FACILITY**
- STEAM ENGINE BARN
- **ASHBECK MACHINE SHOP**
- **WEAVERS BARN**
- **ZUEST FAMILY SPINNER COTTAGE**
- STEAM ENGINE ROW
- MODEL RAILROAD EXHIBIT
- CAMPGROUND
- HARVESTER BARN
- SAWMILL