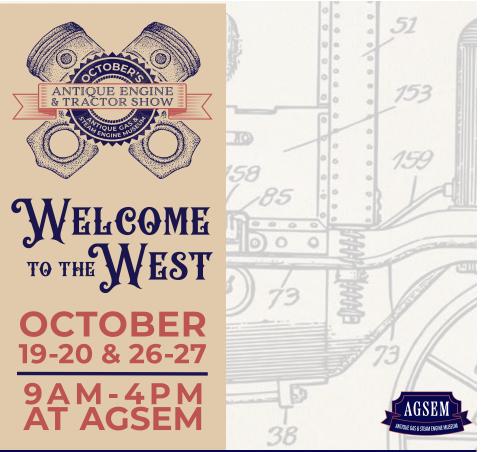

## AT THE ANTIQUE GAS & STEAM ENGINE MUSEUM

**2040 N. SANTA FE AVE. VISTA, CA 92083** 

WWW.AGSEM.ORG

**WWW.AGSEM.ORG** 

2040 N. SANTA FE AVE. VISTA, CA 92083 9:00AM
GATES OPEN
KIDS CRAFT - SHERIFF BADGE

9:30AM SAWMILL DEMO KIDS CRAFT - MAKE A SNAKE